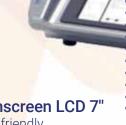

### PETRI DISHES FILLER

An industrial tool for all laboratories

Reduces condensation and solidification time

**Plate Pouring System** Option

**Aerobiocontamination prevention** During distribution with UV lamp and plexiglas cover

| TECHNICAL DATA SHI                   | EET                                                                                             |
|--------------------------------------|-------------------------------------------------------------------------------------------------|
| Petri dishes per hour                | Up to 880                                                                                       |
| Distribution modes                   | Automatic with carrousel and manual                                                             |
| Capacity                             | 440 Petri dishes                                                                                |
| Fast cooling                         | Built-in Peltier effect                                                                         |
| Contamination prevention             | Built-in UV lamp                                                                                |
| Distribution speed                   | From 30 to 300 RPM                                                                              |
| Distribution accuracy                | ±1ml                                                                                            |
| Distribution volume                  | 1-99ml                                                                                          |
| Stack plates function                | √                                                                                               |
| Peristaltic pump                     | Integrated pump (double pump in option)                                                         |
| Programs                             | 40                                                                                              |
| Touchscreen                          | Tactile, LCD 7"                                                                                 |
| Traceability                         | Ink jet printer on the Petri dish sides (also possible from the bottom of the dish, on demand). |
| Footswitch (for manual distribution) | √ (option)                                                                                      |
| Dimensions (L x I x H)               | 689 x 808 x 940 mm                                                                              |
| Weight                               | 71 kg                                                                                           |
| Power supply                         | 115 or 230 V - ± 10% - 50/60 Hz - 3A max - 150 W                                                |
| Country of origin                    | France - European Union                                                                         |
| Warranty                             | 1 year                                                                                          |
| CONFIGURATIONS                       |                                                                                                 |
| DISW1001P                            | Distriwel with blood addition kit                                                               |
| DISW1001X                            | Distriwel with LINX printer kit                                                                 |
| DISW1001XP                           | Distriwel with blood addition + LINX printer kit                                                |
| DISW1001S                            | Distriwel with plate pouring system                                                             |