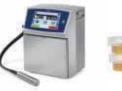

## **DISTRIWEL®**

### Inkjet Printer (LINX8900):

Print up to 15 characters (2 lines) on the side of the Petri dish.