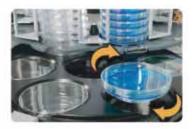

### PETRI DISHES FILLER

An industrial tool for all laboratories















Reduces condensation and solidification time



**Plate Pouring System** Option

**Aerobiocontamination prevention** During distribution with UV lamp and plexiglas cover

In-line blood addition Option

Multicolored visual alarm

Integrated bubble level To warranty a flat poured media















Delivered with the DISTRIWEL: User Manual, Power supply cable, Tubing sets x2 (DISW2005), Certificate of conformance, FHC screws, Stainless steel washers M4 x6, Stainless steel washers M5 x6, Linx printer fiting kit (only in DISW1003)

| TECHNICAL DATA SHI                   | EET                                                                                             |
|--------------------------------------|-------------------------------------------------------------------------------------------------|
| Petri dishes per hour