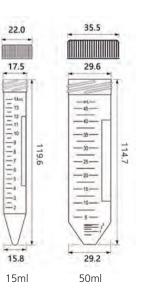

| Yes     | Bulk    | 25 /Bag, 20 Bags /Case   | 500 /Case |
| 10-9815 | 15ml   | Flat Top  | No      | Bulk    | 500 /Case                | 500 /Case |
| 10-9850 | 50ml   | Flat Top  | No      | Bulk    | 500 /Case                | 500 /Case |
| 10-0151 | 15ml   | Plug Seal | Yes     | Rack    | 50 /Rack, 10 Racks /Case | 500 /Case |
| 10-0152 | 15ml   | Plug Seal | Yes     | Bulk    | 25 /Bag, 20 Bags /Case   | 500 /Case |
| 10-0501 | 50ml   | Plug Seal | Yes     | Rack    | 25 /Rack, 20 Racks /Case | 500 /Case |
| 10-0502 | 50ml   | Plug Seal | Yes     | Bulk    | 25 /Bag, 20 Bags /Case   | 500 /Case |
| 10-0815 | 15ml   | Plug Seal | No      | Bulk    | 500 /Case                | 500 /Case |
| 10-0850 | 50ml   | Plug Seal | No      | Bulk    | 500 /Case                | 500 /Case |



Dimensions = mm