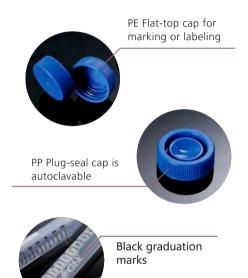

## >> Features

- Tubes: made of strong, highly transparent medical grade polypropylene
- Flat-top caps: made of medical grade polyethylene
- Plug-seal screw on caps: made of medical grade polypropylene
- 15ml and 50ml conical tubes available;
- Large white writing area for easy marking
- Double threaded design reduces cross-threading; caps are easily opened and closed
- Flat-top caps can be written on
- Gamma radiation sterilized, non-pyrogenic, RNase&DNase free
- Available in racked package (sterile) or bulk package (sterile & non-sterile)

## **Specifications**

- Working temperature: stable from -20°C to 121°C (except flat-top cap)
- 15ml and 50ml tubes can withstand centrifugation of 8,400 and 9,400 G respectively
- Sealing test: complies with the International Air Transport Association (IATA) Safety Standards