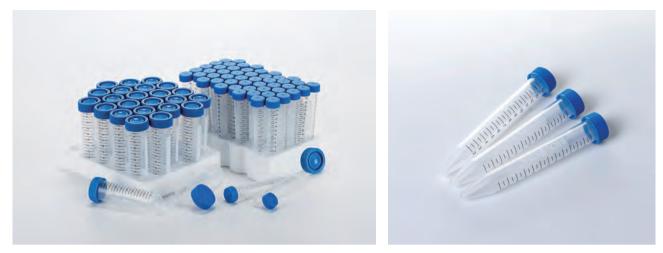

## **Centrifuge Tubes**

## >> Features

- Tubes: made of strong, highly transparent medical grade polypropylene
- Flat-top caps: made of medical grade polyethylene
- Plug-seal screw on caps: made of medical grade polypropylene
- 15ml and 50ml conical tubes available;
- Large white writing area for easy marking
- Double threaded design reduces cross-threading; caps are easily opened and closed
- Flat-top caps can be written on
- Gamma radiation sterilized, non-pyrogenic, RNase&DNase free
- Available in racked package (sterile) or bulk package (sterile & non-sterile)