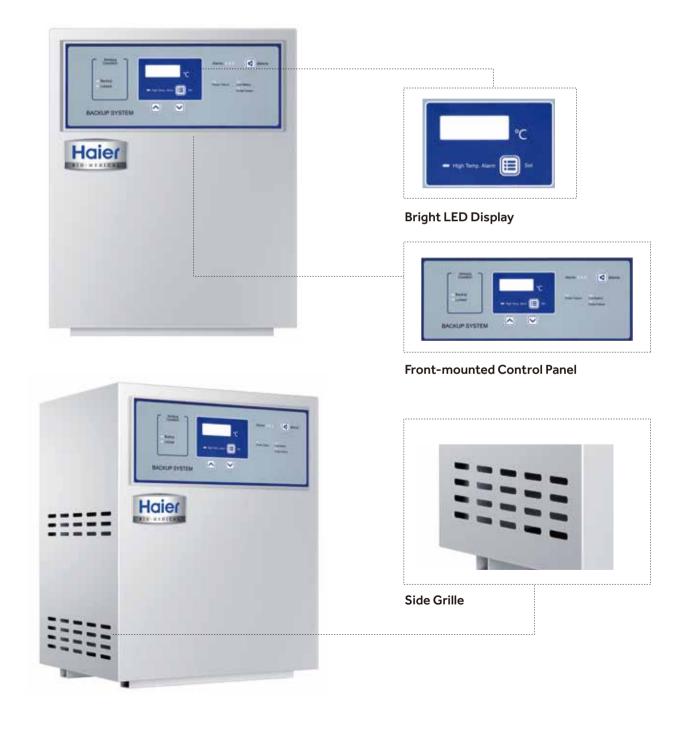

## LN<sub>2</sub> Backup System

An  $LN_2$  backup cooling system is an independent refrigeration system for a ULT freezer. When there is a loss of power or the temperature of the freezer rises to the high alarm set point, the  $LN_2$  backup system can be automatically activated to inject  $LN_2$  into the chamber to maintain the freezer temperature. The backup system operates on a rechargeable battery when there is a loss of main power.

## **Features**

- Interlocked design to turn off the LN2 injection when the door is opened
- Protection circuit to prevent over-charging battery
- Light weight and portable design, suitable for installation on top of a freezer
- Alarm functions to include low battery and sensor error