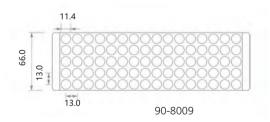

## Microcentrifuge Tube Racks

- Made of high strength plastic, chemically resistant to alcohols and mild organic solvents
- Writing area on side of rack for easy marking
- Handles on each end for secure handling
- 5×16 array, 80 wells, molded with a numeric grid for easy tube identification
- Fit for 1.5ml, 2.0ml microcentrifuge tubes and screw cap tubes

 ${\sf Dimensions} = {\sf mm}$ 

| Cat #   | Well    | Color           | Sterile | Unit                 | Total     |
|---------|---------|-----------------|---------|----------------------|-----------|
| 90-8009 | 80-well | Assorted Colors | No      | 5 /Bag, 4 Bags/Case  | 20 /Case  |
| 90-1536 | 36-well | White           | No      | 5 /Bag, 20 Bags/Case | 100 /Case |
| 90-5016 | 16-well | White           | No      | 5 /Bag, 20 Bags/Case | 100 /Case |
| 90-1550 | 50-well | Blue            | No      | 1 /Bag, 20 Bags/Case | 20 /Case  |
| 90-5025 | 25-well | Blue            | No      | 1 /Bag, 20 Bags/Case | 20 /Case  |