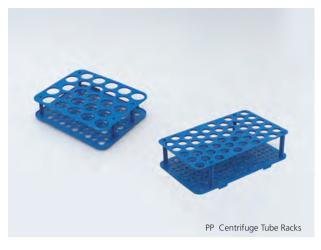

## PP Centrifuge Tube Racks

- Made of high quality medical grade polypropylene
- 50-well racks hold 15ml centrifuge tubes
- 25-well racks hold 50ml centrifuge tubes
- Sturdy design keeps tubes upright