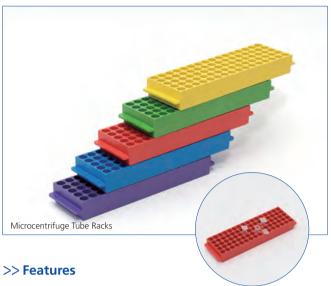

## Microcentrifuge Tube Racks

- Made of high strength plastic, chemically resistant to alcohols and mild organic solvents
- Writing area on side of rack for easy marking
- Handles on each end for secure handling
- 5×16 array, 80 wells, molded with a numeric grid for easy tube identification
- Fit for 1.5ml, 2.0ml microcentrifuge tubes and screw cap tubes