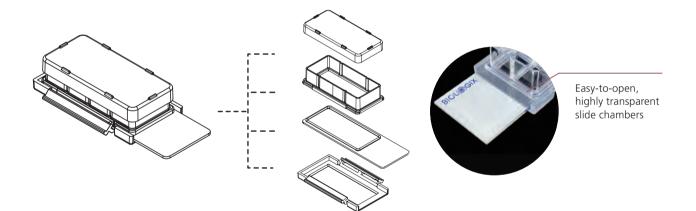

## >> Features

- Easy-to-open, highly transparent slide chambers
- Chamber numbering for convenient sample identification
- Polystyrene chamber piece available with 1, 2, 4, or 8 wells
- Packing trays can be used as incubation racks in CO<sub>2</sub> incubators
- Slide and chamber apparatus can be easily disassembled without damaging samples
- EO Sterilized