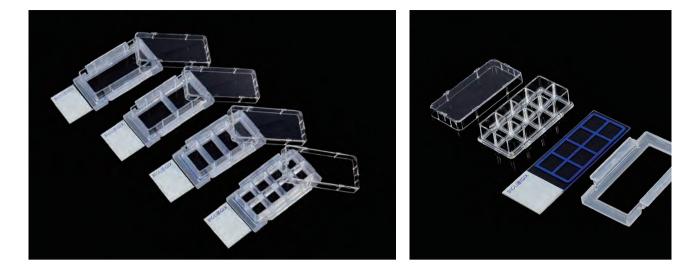

## >> Features

- Easy-to-open, highly transparent slide chambers
- Chamber numbering for convenient sample identification
- Polystyrene chamber piece available with 1, 2, 4, or 8 wells
- Packing trays can be used as incubation racks in CO<sub>2</sub> incubators
- Slide and chamber apparatus can be easily disassembled without damaging samples
- EO Sterilized

| Cat #   | Material<br>Chamber/Slide/Holder | Wells  | Color | Growth Area         | Working     | Sterile | Unit                  | Total    |
|---------|----------------------------------|--------|-------|---------------------|-------------|---------|-----------------------|----------|
| 07-2101 | PS /Glass/PP                     | 1-well | Clear | 9.40cm <sup>2</sup> | 2.50-5.50ml | Yes     | 6 /Pack, 2 Packs/Case | 12 /Case |
| 07-2102 | PS /Glass/PP                     | 2-well | Clear | 4.55cm <sup>2</sup> | 1.20-2.50ml | Yes     | 6 /Pack, 2 Packs/Case | 12 /Case |
| 07-2104 | PS /Glass/PP                     | 4-well | Clear | 2.13cm <sup>2</sup> | 0.50-1.30ml | Yes     | 6 /Pack, 2 Packs/Case | 12 /Case |
| 07-2108 | PS /Glass/PP                     | 8-well | Clear | 0.98cm <sup>2</sup> | 0.20-0.60ml | Yes     | 6 /Pack, 2 Packs/Case | 12 /Case |