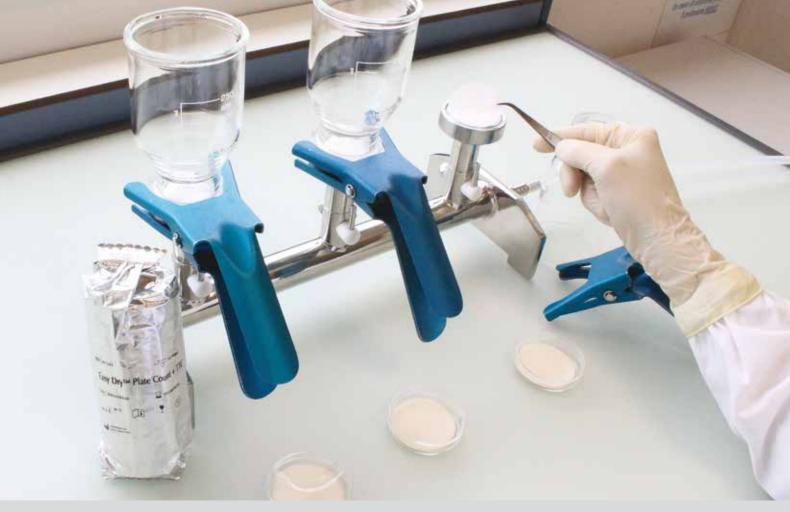

## PREPARATION

- **1.** Cut open a bag and remove the number of Easy Dry<sup>™</sup> plates needed.
- 2. Moisten the pad contained in the Petri dish with 2.2 ml of sterile distilled or deionized water.
- 3. Wait 5 minutes before using.

### **TEST PROCEDURE**

Filter the sample trough a filter membrane (0.45  $\mu$ m pore diameter). Transfer the membrane into a plate containing a just rehydrated pad. Incubate aerobically at 36 ± 2°C for 18-24 hours.