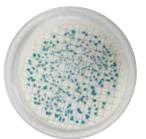

Escherichia coli

Escherichia coli

Klebsiella pneumoniae

### **INTERPRETING RESULTS**

After incubation observe the color of the colonies and interpret the results as indicated in the ID table.

**STORAGE** Store at 10-25°C away from light.

SHELF LIFE

2 years.

Liofilchem<sup>®</sup> s.r.l. Roseto degli Abruzzi, Italy Tel. : +39 0858930745 Fax : +39 0858930330 www.liofilchem.net