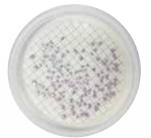

Escherichia coli

Escherichia coli

Klebsiella pneumoniae

### **INTERPRETING RESULTS**

After incubation observe the color of the colonies and interpret the results as indicated in the ID table.

**STORAGE** Store at 10-25°C away from light.

SHELF LIFE

2 years.

Liofilchem<sup>®</sup> s.r.l. Roseto degli Abruzzi, Italy Tel. : +39 0858930745 Fax : +39 0858930330 www.liofilchem.net