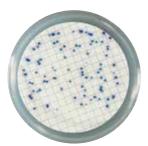

Escherichia coli

Escherichia coli

Klebsiella pneumoniae

### **INTERPRETING RESULTS**

After incubation observe the color of the colonies and interpret the results as indicated in the ID table.

**STORAGE** Store at 10-25°C away from light.

SHELF LIFE

2 years.

Liofilchem<sup>®</sup> s.r.l. Roseto degli Abruzzi, Italy Tel. : +39 0858930745 Fax : +39 0858930330 www.liofilchem.net