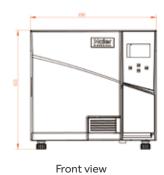

### **PRODUCT DIMENSION DRAWINGS**

#### HRTM-18

Front view

Left view

Top view

HRTM-23

**SPECIFICATIONS** 

| Model   | Design<br>Pressure<br>(Mpa) | Design<br>Temperature(°C) | Rated Working<br>Pressure (Mpa) | Sterilization<br>Temperature<br>Range (°C) | Temperature<br>Control Precision<br>(°C) | Dynamic Pulse<br>Exhaust Times | Sterilization Time<br>Range (min) | Power<br>Supply(V<br>/Hz) | Power<br>(W) | Capacity(L) | Weight<br>(KG) | Interior<br>Dimension<br>(mm) | Exterior<br>Dimension<br>(W*D*H mm) | Cabinet and Door<br>Material |
|---------|-----------------------------|---------------------------|---------------------------------|--------------------------------------------|------------------------------------------|--------------------------------|-----------------------------------|---------------------------|--------------|-------------|----------------|-------------------------------|-------------------------------------|------------------------------|
| HRTM-18 | 0.28                        | 150                       | 0.22                            | 105-138                                    | ±0.1                                     | 0-9                            | 0~999                             | 220/50                    | 2800         | 18          | 47             | φ247*350                      | 490*600*455                         | SUS304                       |
| HRTM-23 | 0.28                        | 150                       | 0.22                            | 105-138                                    | ±0.1                                     | 0-9                            | 0~999                             | 220/50                    | 3200         | 23          | 53             | φ247*450                      | 490*600*455                         | SUS304                       |