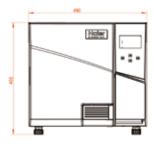

### **PRODUCT DIMENSION DRAWINGS**

#### HRTM-18

Front view

Left view

Top view

HRTM-23

**SPECIFICATIONS** 

| Model   | Design<br>Pressure<br>(Mpa) | Design<br>Temperature(°C) | Rated Working<br>Pressure (Mpa) | Sterilization<br>Temperature<br>Range (°C) | Temperature<br>Control Precision<br>(°C) | Dynamic Pulse<br>Exhaust Times | Sterilization Time<br>Range (min) | Power<br>Supply(V<br>/Hz) | Power<br>(W) | Capacity(L) | Weight<br>(KG) | Interior<br>Dimension<br>(mm) | Exterior<br>Dimension<br>(W*D*H mm) | Cabinet and Door<br>Material |
|---------|-----------------------------|---------------------------|---------------------------------|--------------------------------------------|------------------------------------------|--------------------------------|-----------------------------------|---------------------------|--------------|-------------|----------------|-------------------------------|-------------------------------------|------------------------------|
| HRTM-18 | 0.28                        | 150                       | 0.22                            | 105-138                                    | ±0.1                                     | 0-9                            | 0~999                             | 220/50                    | 2800         | 18          | 47             | φ247*350                      | 490*600*455                         | SUS304                       |
| HRTM-23 | 0.28                        | 150                       | 0.22                            | 105-138                                    | ±0.1                                     | 0-9                            | 0~999                             | 220/50                    | 3200         | 23          | 53             | φ247*450                      | 490*600*455                         | SUS304                       |