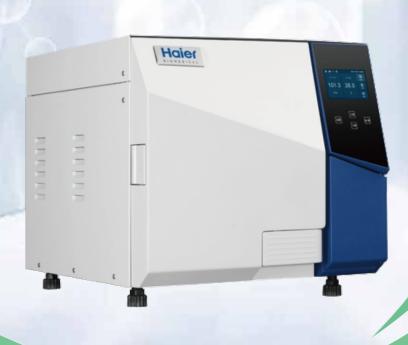

# Horizontal Bench-top Autoclaves

Ophthalmologic

Stomatologic

Beauty clinics

Pet clinics

# **Scope of Application**

For medical, healthcare, scientific research and other related industries to disinfect medical devices, laboratory appliances and materials that may come into contact with blood or body fluids. Mainly used in ophthalmology, stomatology, beauty clinics, pet clinics, community service stations and other associated scenarios.