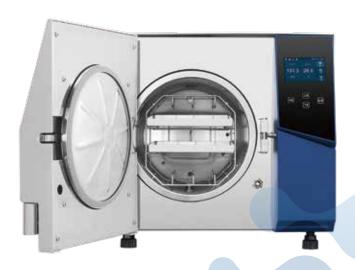

#### NOVEL STRUCTURE

One-piece stretch liner with 304 stainless steel, without dead angle and is easy to clean.