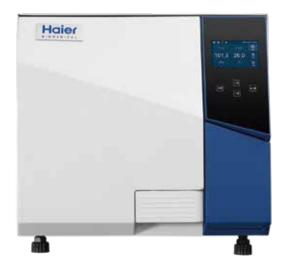

LCD DISPLAY AND TOUCH SCREEN CONTROL ARE ADOPTED.

4-inch TFT full-color LCD screen makes graphics and figures clear at a glance, easy to use.

OPTIONAL - INTELLIGENT IOT MODULE TO ENABLE THE MOBILE APP TO MONITOR THE RUNNING STATE OF THE AUTOCLAVE