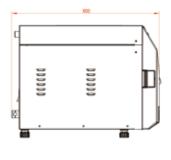

### **PRODUCT DIMENSION DRAWINGS**

#### HRTM-18

Front view

Left view

Top view

HRTM-23

**SPECIFICATIONS** 

| Model   | Design<br>Pressure<br>(Mpa) | Design<br>Temperature(°C) | Rated Working<br>Pressure (Mpa) | Sterilization<br>Temperature<br>Range (°C) | Temperature<br>Control Precision<br>(°C) | Dynamic Pulse<br>Exhaust Times | Sterilization Time<br>Range (min) | Power<br>Supply(V<br>/Hz) | Power<br>(W) | Capacity(L) | Weight<br>(KG) | Interior<br>Dimension<br>(mm) | Exterior<br>Dimension<br>(W*D*H mm) | Cabinet and Door<br>Material |
|---------|-----------------------------|---------------------------|---------------------------------|--------------------------------------------|------------------------------------------|--------------------------------|-----------------------------------|---------------------------|--------------|-------------|----------------|-------------------------------|-------------------------------------|------------------------------|
| HRTM-18 | 0.28                        | 150                       | 0.22                            | 105-138                                    | ±0.1                                     | 0-9                            | 0~999                             | 220/50                    | 2800         | 18          | 47             | φ247*350                      | 490*600*455                         | SUS304                       |
| HRTM-23 | 0.28                        | 150                       | 0.22                            | 105-138                                    | ±0.1                                     | 0-9                            | 0~999                             | 220/50                    | 3200         | 23          | 53             | φ247*450                      | 490*600*455                         | SUS304                       |