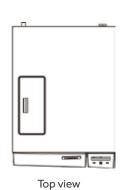

### **PRODUCT DIMENSION DRAWINGS**

#### HRTM-18

Front view

Left view

Top view

HRTM-23

**SPECIFICATIONS** 

| Model   | Design<br>Pressure<br>(Mpa) | Design<br>Temperature(°C) | Rated Working<br>Pressure (Mpa) | Sterilization<br>Temperature<br>Range (°C) | Temperature<br>Control Precision<br>(°C) | Dynamic Pulse<br>Exhaust Times | Sterilization Time<br>Range (min) | Power<br>Supply(V<br>/Hz) | Power<br>(W) | Capacity(L) | Weight<br>(KG) | Interior<br>Dimension<br>(mm) | Exterior<br>Dimension<br>(W*D*H mm) | Cabinet and Door<br>Material |
|---------|-----------------------------|---------------------------|---------------------------------|--------------------------------------------|------------------------------------------|--------------------------------|-----------------------------------|---------------------------|--------------|-------------|----------------|-------------------------------|-------------------------------------|------------------------------|
| HRTM-18 | 0.28                        | 150                       | 0.22                            | 105-138                                    | ±0.1                                     | 0-9                            | 0~999                             | 220/50                    | 2800         | 18          | 47             | φ247*350                      | 490*600*455                         | SUS304                       |
| HRTM-23 | 0.28                        | 150                       | 0.22                            | 105-138                                    | ±0.1                                     | 0-9                            | 0~999                             | 220/50                    | 3200         | 23          | 53             | φ247*450                      | 490*600*455                         | SUS304                       |