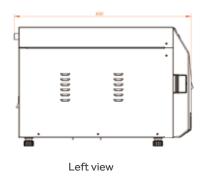

### **PRODUCT DIMENSION DRAWINGS**

#### HRTM-18

Front view

Left view

Top view

HRTM-23

**SPECIFICATIONS** 

| Model   | Design<br>Pressure<br>(Mpa) | Design<br>Temperature(°C) | Rated Working<br>Pressure (Mpa) | Sterilization<br>Temperature<br>Range (°C) | Temperature<br>Control Precision<br>(°C) | Dynamic Pulse<br>Exhaust Times | Sterilization Time<br>Range (min) | Power<br>Supply(V<br>/Hz) | Power<br>(W) | Capacity(L) | Weight<br>(KG) | Interior<br>Dimension<br>(mm) | Exterior<br>Dimension<br>(W*D*H mm) | Cabinet and Door<br>Material |
|---------|-----------------------------|---------------------------|---------------------------------|--------------------------------------------|------------------------------------------|--------------------------------|-----------------------------------|---------------------------|--------------|-------------|----------------|-------------------------------|-------------------------------------|------------------------------|
| HRTM-18 | 0.28                        | 150                       | 0.22                            | 105-138                                    | ±0.1                                     | 0-9                            | 0~999                             | 220/50                    | 2800         | 18          | 47             | φ247*350                      | 490*600*455                         | SUS304                       |
| HRTM-23 | 0.28                        | 150                       | 0.22                            | 105-138                                    | ±0.1                                     | 0-9                            | 0~999                             | 220/50                    | 3200         | 23          | 53             | φ247*450                      | 490*600*455                         | SUS304                       |