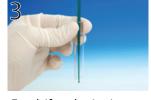

## **TEST PROCEDURE**

Add one drop of Reagent 1 to each labeled tube.

Add up to five drops of Reagent 3. Mix.

Select 1-4 beta-haemolytic strep colonies.

Place one drop of colony

extract and dispense

one group of specific

latex in each required reaction circle.

Emulsify colonies in Reagent 1. Mix.

Add one drop of Reagent 2 to each tube. Mix.

Mix, rock, and read. (maximum one minute)

Positive CM-MP Prolex™ Blue Latex Reaction