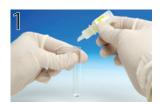

## **TEST PROCEDURE**

Add one drop of Reagent 1 to each labeled tube.

Add up to five drops of Reagent 3. Mix.

Select 1-4 beta-haemolytic strep colonies.

Place one drop of colony

extract and dispense

one group of specific

latex in each required reaction circle.

Emulsify colonies in Reagent 1. Mix.

Add one drop of Reagent 2 to each tube. Mix.

Mix, rock, and read. (maximum one minute)

Positive CM-MP Prolex™ Blue Latex Reaction