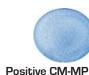

latex in each required reaction circle.

Emulsify colonies in Reagent 1. Mix.

Add one drop of Reagent 2 to each tube. Mix.

Mix, rock, and read. (maximum one minute)

Positive CM-MP Prolex™ Blue Latex Reaction