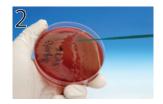

## **TEST PROCEDURE**

Add one drop of Reagent 1 to each labeled tube.

Add up to five drops of Reagent 3. Mix.

Select 1-4 beta-haemolytic strep colonies.

Place one drop of colony

extract and dispense

one group of specific

latex in each required reaction circle.

Emulsify colonies in Reagent 1. Mix.

Add one drop of Reagent 2 to each tube. Mix.

Mix, rock, and read. (maximum one minute)

Positive CM-MP Prolex™ Blue Latex Reaction