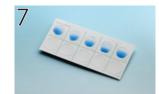

latex in each required reaction circle.

Emulsify colonies in Reagent 1. Mix.

Add one drop of Reagent 2 to each tube. Mix.

Mix, rock, and read. (maximum one minute)

Positive CM-MP Prolex™ Blue Latex Reaction