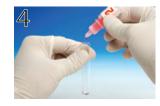

## **TEST PROCEDURE**

Add one drop of Reagent 1 to each labeled tube.

Add up to five drops of Reagent 3. Mix.

Select 1-4 beta-haemolytic strep colonies.

Place one drop of colony

extract and dispense

one group of specific

latex in each required reaction circle.

Emulsify colonies in Reagent 1. Mix.

Add one drop of Reagent 2 to each tube. Mix.

Mix, rock, and read. (maximum one minute)

Positive CM-MP Prolex™ Blue Latex Reaction