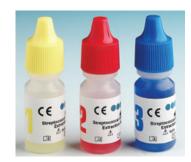

## **TEST PROCEDURE**

Add one drop of Reagent 1 to each labeled tube.

Add up to five drops of Reagent 3. Mix.

Select 1-4 beta-haemolytic strep colonies.

Place one drop of colony

extract and dispense

one group of specific

latex in each required reaction circle.

Emulsify colonies in Reagent 1. Mix.

Add one drop of Reagent 2 to each tube. Mix.

Mix, rock, and read. (maximum one minute)

Positive CM-MP Prolex™ Blue Latex Reaction

#### Individual Streptococcal Grouping Reagents

| Code   | Product                        | Colour Code | Size      |
|--------|--------------------------------|-------------|-----------|
| PL.031 | Group A Streptococcal Latex    | Purple      | 3.0ml     |
| PL.032 | Group B Streptococcal Latex    | Pink        | 3.0ml     |
| PL.033 | Group C Streptococcal Latex    | Orange      | 3.0ml     |
| PL.034 | Group D Streptococcal Latex    | Grey        | 3.0ml     |
| PL.035 | Group F Streptococcal Latex    | Brown       | 3.0ml     |
| PL.036 | Group G Streptococcal Latex    | Green       | 3.0ml     |
| PL.040 | Streptococcal Positive Control | White       | 2.0ml     |
| PL.037 | Streptococcal Extraction Rgt 1 | Yellow      | 3.2ml     |
| PL.038 | Streptococcal Extraction Rgt 2 | Red         | 3.2ml     |
| PL.039 | Streptococcal Extraction Rgt 3 | Blue        | 2 x 8.0ml |
| DI 004 | Mixing Sticks                  |             |           |