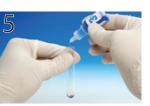

latex in each required reaction circle.

Emulsify colonies in Reagent 1. Mix.

Add one drop of Reagent 2 to each tube. Mix.

Mix, rock, and read. (maximum one minute)

Positive CM-MP Prolex™ Blue Latex Reaction

Negative CM-MP Prolex™ Blue Latex Reaction