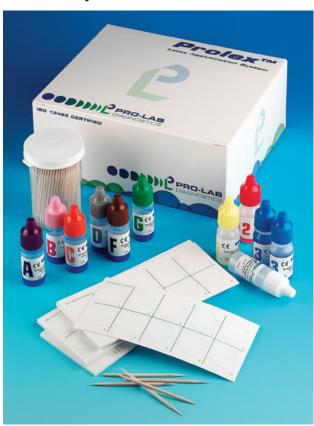

# Prolex<sup>™</sup> Streptococcal Grouping Latex Kit

PRO-LAB DIAGNOSTICS proudly presents the new Prolex™ line of blue latex agglutination systems for use in the rapid identification of clinically relevant pathogens.

**Extraction Reagents** 

New Agglutination Card Design

Prolex™ Strep offers a unique method for grouping Lancefield betahaemolytic Streptococci. Using modified acid extraction reagents developed by Pro-Lab Diagnostics, and blue carboxylated latex particles, results are obtained instantly at room temperature for groups A, B, C, F, G and GROUP D. All kit reagent labels, extraction reagents and caps are colour coded for ease of identification, and presented in easy-to-use, convenient dropper bottles.

## **PRODUCT FEATURES**

- Instant results obtained at room temperature
- 60 test kit
- Advanced extraction process using modified nitrous acid reagents
- Enhanced results with blue carboxylate-modified microparticles (CM-MP)
- As few as one colony required
- Identifies all major streptococcal groups including Group D
- Colour coded reagents and vials for ease of selection
- All reagents available individually
- Includes new agglutination card design

## PRODUCT AVAILABILITY

Complete Strep Grouping Kit for the identification of Lancefield PL.030 Groups A, B, C, D, F, and G.

Contains

| <ul> <li>Specific Latex Suspensions for Groups A-G</li> </ul> | 3.0ml each |
|---------------------------------------------------------------|------------|
| Polyvalent Positive Control                                   | 2.0ml      |
| Extraction Reagent 1                                          | 3.2ml      |
| • Extraction Reagent 2                                        | 3.2ml      |
| • Extraction Reagent 3                                        | 2 x 8.0ml  |

- Agglutination Cards
- Mixing Sticks

(Note: All components are also available individually)