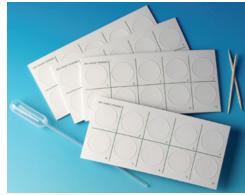

## PRODUCT AVAILABILITY

Complete Strep Grouping Kit for the identification of Lancefield PL.030 Groups A, B, C, D, F, and G.

Contains

| <ul> <li>Specific Latex Suspensions for Groups A-G</li> </ul> | 3.0ml each |
|---------------------------------------------------------------|------------|
| Polyvalent Positive Control                                   | 2.0ml      |
| Extraction Reagent 1                                          | 3.2ml      |
| • Extraction Reagent 2                                        | 3.2ml      |
| • Extraction Reagent 3                                        | 2 x 8.0ml  |

- Agglutination Cards
- Mixing Sticks

(Note: All components are also available individually)

PL.091 Mixing Sticks

PL.092-48 Agglutination Cards

www.pro-lab.com

www.pro-lab.com