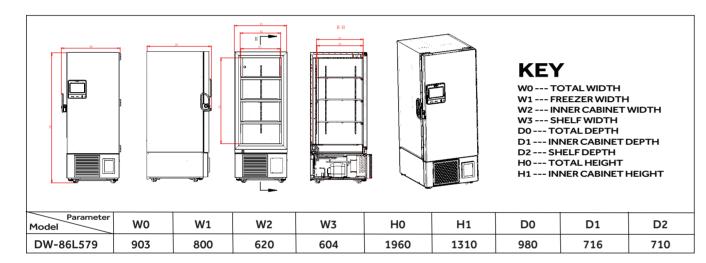

# Specifications (

|                 |                               |     | DW-86L5         | 579           |                            |          |
|-----------------|-------------------------------|-----|-----------------|---------------|----------------------------|----------|
| Technical Data  | Cabinet Type                  |     | Upright         |               | High/LowTemperature        | Y        |
|                 | Climate Class                 |     | N N             | Functions     | Hot Condenser              | Y        |
|                 | Cooling Type                  |     | Direct Cooling  |               | Power Failure              | Y        |
|                 | Defrost Mode                  |     | Manual          |               | High/Low Voltage           | Y        |
|                 | Refrigerant                   |     | HC              |               | Sensor Error               | Y        |
|                 | Sound Level (dB (A))          |     | 48              |               | Low Battery                | Y        |
| Performance     | Cooling Performance (°C)      |     | -86             |               | High Ambient Temperature   | Y        |
|                 | Temperature Range (°C)        |     | -40~-86         |               | Door Ajar                  | Y        |
| Control         | Controller                    |     | Microprocessor  |               | Caster                     | Y        |
|                 | Display                       |     | LCD Touchscreen |               |                            | · .      |
| Electrical Data | Power Supply (V/Hz)           |     | 220~240/50      |               | Foot                       | Y        |
|                 | Electrical Current (A)        |     | 5.5             |               | Porthole                   | Y/2      |
|                 | Capacity (L/Cu.Ft)            |     | 579/20.45       |               | Shelves/Inner Doors        | 3/4      |
| Dimensions      | Net/Gross Weight (approx)     | kg  | 300/330         |               | USB Interface              | Y        |
|                 |                               | lbs | 661.4/727.5     | Accessories   | Remote Alarm               | Y        |
|                 | Interior Dimension (W*D*H)    | mm  | 620*716*1310    | /\cccssories  | 5V Power Supply Port       | Y        |
|                 |                               | in  | 24.4*28.2*51.6  |               | Temperature Chart Recorder | Optional |
|                 | Exterior Dimension (W*D*H)    | mm  | 903*980*1960    |               | RS485 Port                 | Y        |
|                 |                               | in  | 35.6*38.6*77.2  |               | CO2 Backup System          | Optional |
|                 | Packing Dimension (W*D*H)     | mm  | 975*1095*2130   |               | LN2 Backup System          | Optional |
|                 |                               | in  | 38.4*43.1*83.9  |               | CE                         | Y        |
|                 | Container Load (20'/40'/40'H) |     | 12/24/24        | Certification | Energy Star                | Y        |