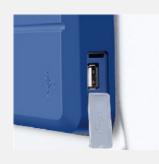

#### **Equipped with Multiple Interfaces**

·Standard USB interface, capable of storing data for 10 years

·Standard remote alarm terminal and RS485 port