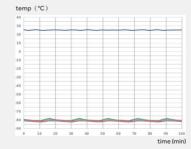

# Typical Performance Characteristics in 25°C Ambient

#### Safe and Reliable Storage

Temperature uniformity ≤±4°C, equipped with an intelligent temperature monitoring system, real-time temperature data monitoring function and multiple safety alarm system.

#### **Precise Temperature Control ensures Safe Storage**

The setting temperature is adjustable between -40 ~ -86°C, monitoring temperature curves in real time, and the temperature safety alarm system is the latest design and state-of-the-art technology.