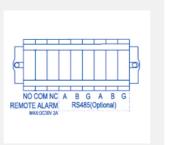

#### **Equipped with Multiple Interfaces**

·Standard USB interface, capable of storing data for 10 years

·Standard remote alarm terminal and RS485 port