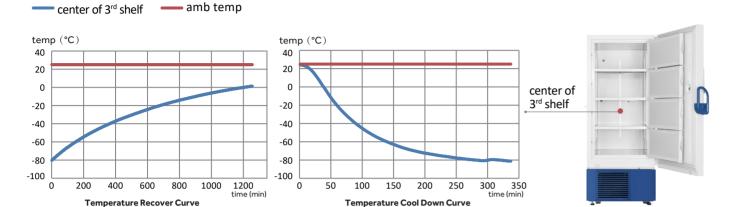

# **ULT Freezer DW-86L579**

# Haier Biomedical Intelligent Protection of Life Science

# Typical Performance Characteristics in 25°C Ambient







# Specifications (

|                 |                               |     | DW-86L5         | 579           |                            |          |
|-----------------|-------------------------------|-----|-----------------|---------------|----------------------------|----------|
| Technical Data  | Cabinet Type                  |     | Upright         |               | High/LowTemperature        | Y        |
|                 | Climate Class                 |     | N N             | Functions     | Hot Condenser              | Y        |
|                 | Cooling Type                  |     | Direct Cooling  |               | Power Failure              | Y        |
|                 | Defrost Mode                  |     | Manual          |               | High/Low Voltage