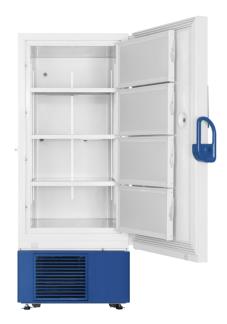

#### Narrow Door Design

The freezer can pass through a 830mm wide door when the freezer door is open.

#### **New Handle Design**

Adopting exclusive slide design, easy to open and close the door

#### **Pressure Equalization Port**

Equipped with pressure equalization port for easy opening

#### Porthole

Two portholes as standard, allows for independent testing of cabinet temperature

#### Filter Design

Tool-free removable filter, making it easy and quick to clean the filter

#### **Detachable Inner Door Design**

Tool-free detachable inner door, ensuring easy and quick defrost