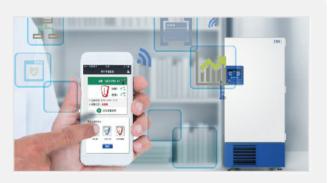

#### **Optional IoT System Real-time Monitoring**

The IoT APP can monitor the operating status of the equipment anytime and anywhere. The unit is equipped with self-diagnose system faults and alarm functions, ensuring sample safety.