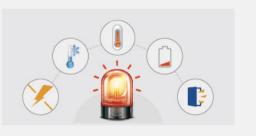

## Safe and Secure with Multiple Alarms

Designed and manufactured with multiple alarm functions, such as high temperature alarm, low temperature alarm, sensor failure alarm, power failure alarm, low battery alarm, door ajar alarm and high ambient temperature alarm to name a few.