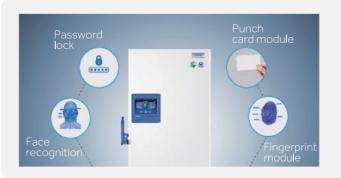

#### Multiple Options for Safe Management and **Control Systems**

Password lock as standard with optional fingerprint module, face recognition and punch card system. Multi-person management control option to ensure safe and secure