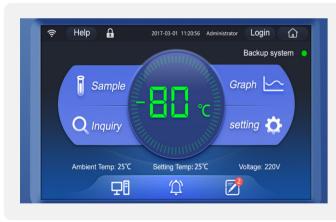

### Large Intelligent LCD Screen Visual Management

10-inch high-performance LCD capacitive screen, sensitive touch operation; intuitive display of inside temperature, ambient temperature, input voltage and other data and temperature curves.