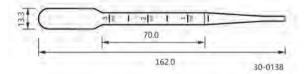

Molded graduations

Transparent wall permits easy viewing of pipette contents

Dimensions = mm

| Cat #     | Length  | Graduated To | Sterile | Package              | Unit                    | Total      |
|-----------|---------|--------------|---------|----------------------|-------------------------|------------|
| 30-0135   | 162.0mm | 1ml          | No      | Bulk                 | 500 /Pack, 4 Packs/Case | 2000 /Case |
| 30-0135A1 | 162.0mm | 1ml          | Yes     | Individually Wrapped | 500 /Pack, 4 Packs/Case | 2000 /Case |
| 30-0138   | 162.0mm | 3ml          | No      | Bulk                 | 500 /Pack, 4 Packs/Case | 2000 /Case |
| 30-0138A1 | 162.0mm | 3ml          | Yes     | Individually Wrapped | 500 /Pack, 4 Packs/Case | 2000 /Case |
| 30-0238A1 | 183.0mm | 3ml          | Yes     | Individually Wrapped | 500 /Pack, 4 Packs/Case | 2000 /Case |