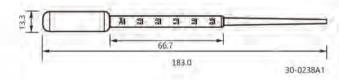

Molded graduations

Transparent wall permits easy viewing of pipette contents

Dimensions = mm

| Cat #     | Length  | Graduated To | Sterile | Package              | Unit                    | Total      |
|-----------|---------|--------------|---------|----------------------|-------------------------|------------|
| 30-0135   | 162.0mm | 1ml          | No      | Bulk                 | 500 /Pack, 4 Packs/Case | 2000 /Case |
| 30-0135A1 | 162.0mm | 1ml          | Yes     | Individually Wrapped | 500 /Pack, 4 Packs/Case | 2000 /Case |
| 30-0138   | 162.0mm | 3ml          | No      | Bulk                 | 500 /Pack, 4 Packs/Case | 2000 /Case |
| 30-0138A1 | 162.0mm | 3ml          | Yes     | Individually Wrapped | 500 /Pack, 4 Packs/Case | 2000 /Case |
| 30-0238A1 | 183.0mm | 3ml          | Yes     | Individually Wrapped | 500 /Pack, 4 Packs/Case | 2000 /Case |