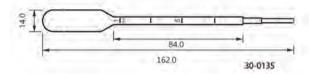

Molded graduations

Transparent wall permits easy viewing of pipette contents

Dimensions = mm

| Cat #     | Length  | Graduated To | Sterile | Package              | Unit                    | Total      |
|-----------|---------|--------------|---------|----------------------|-------------------------|------------|
| 30-0135   | 162.0mm | 1ml          | No      | Bulk                 | 500 /Pack, 4 Packs/Case | 2000 /Case |
| 30-0135A1 | 162.0mm | 1ml          | Yes     | Individually Wrapped | 500 /Pack, 4 Packs/Case | 2000 /Case |
| 30-0138   | 162.0mm | 3ml          | No      | Bulk                 | 500 /Pack, 4 Packs/Case | 2000 /Case |
| 30-0138A1 | 162.0mm | 3ml          | Yes     | Individually Wrapped | 500 /Pack, 4 Packs/Case | 2000 /Case |
| 30-0238A1 | 183.0mm | 3ml          | Yes     | Individually Wrapped | 500 /Pack, 4 Packs/Case | 2000 /Case |