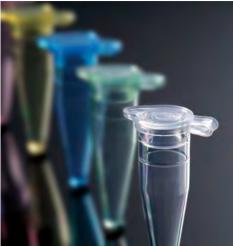

## **Specifications**

- Fits most standard thermocyclers
- Can withstand centrifugation of up to 6,000 RCF

Dimensions = mm

| Cat #    | Volume | Color  | Сар      | Sterile | Unit                           | Total       |
|----------|--------|--------|----------|---------|--------------------------------|-------------|
| 60-0082  | 0.2ml  | Clear  | Flat-top | No      | 1,000 /Bag/Pack, 10 Packs/Case | 10000 /Case |
| 60-0182* | 0.2ml  | Pink   | Flat-top | No      | 1,000 /Bag/Pack, 10 Packs/Case | 10000 /Case |
| 60-0282* | 0.2ml  | Green  | Flat-top | No      | 1,000 /Bag/Pack, 10 Packs/Case | 10000 /Case |
| 60-0382* | 0.2ml  | Blue   | Flat-top | No      | 1,000 /Bag/Pack, 10 Packs/Case | 10000 /Case |
| 60-0482* | 0.2ml  | Yellow | Flat-top | No      | 1,000 /Bag/Pack, 10 Packs/Case | 10000 /Case |