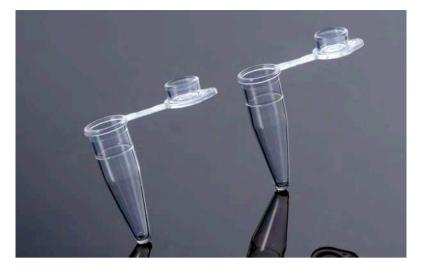

## **PCR Tubes**

## >> Features

- Made of high quality medical grade polypropylene
- Ultra thin-wall tubes provide faster heating and cooling
- High degree of transparency allows for easy observation of samples
- Available with domed caps or flat caps
- Domed caps ensure efficient heat transfer
- Flat caps are ideal for Real-Time PCR (qPCR)
- Unique cap design prevents opening during cycling and incubation stages
- DNase, RNase, and endotoxin free