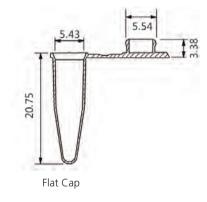

## >> Features

- Made of high quality medical grade polypropylene
- Ultra thin-wall tubes provide faster heating and cooling
- High degree of transparency allows for easy observation of samples
- Available with domed caps or flat caps
- Domed caps ensure efficient heat transfer
- Flat caps are ideal for Real-Time PCR (qPCR)
- Unique cap design prevents opening during cycling and incubation stages
- DNase, RNase, and endotoxin free

## **Specifications**

- Fits most standard thermocyclers
- Can withstand centrifugation of up to 6,000 RCF

Dimensions = mm

| Cat #    | Volume | Color  | Сар      | Sterile | Unit                           | Total       |
|----------|--------|--------|----------|---------|--------------------------------|-------------|
| 60-0082  | 0.2ml  | Clear  | Flat-top | No      | 1,000 /Bag/Pack, 10 Packs/Case | 10000 /Case |
| 60-0182* | 0.2ml  | Pink   | Flat-top | No      | 1,000 /Bag/Pack, 10 Packs/Case | 10000 /Case |
| 60-0282* | 0.2ml  | Green  | Flat-top | No      | 1,000 /Bag/Pack, 10 Packs/Case | 10000 /Case |
| 60-0382* | 0.2ml  | Blue   | Flat-top | No      | 1,000 /Bag/Pack, 10 Packs/Case | 10000 /Case |
| 60-0482* | 0.2ml  | Yellow | Flat-top | No      | 1,000 /Bag/Pack, 10 Packs/Case | 10000 /Case |