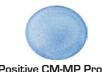

Positive CM-MP Prolex™ Blue Latex Reaction

Negative CM-MP Prolex Blue Latex Reaction

New Agglutination Card Design

An innovative kit offering a rapid, sensitive method to distinguish Staphylococcus aureus which possess coagulase (Clumping factor) and ∕or protein A, from other species of staphylococci. Prolex™ Staph gives rapid clear results within 20 seconds using blue latex particles against a white background.