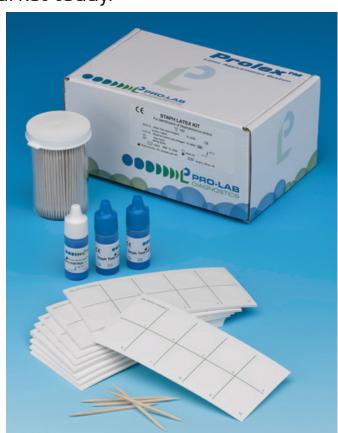

## Prolex<sup>™</sup> Staph Latex Kit

PRO-LAB DIAGNOSTICS proudly presents the new Prolex™ line of blue latex agglutination systems for use in the rapid identification of clinically relevant pathogens.

## PRODUCT AVAILABILITY

| PL.080B | Staph Latex Kit (100 Tests) |
|---------|-----------------------------|
|         | Contains:                   |

Staph Latex Reagent
Negative Control Latex Rgt
2 x 2.5ml
2.5ml

Agglutination CardsMixing Sticks

Staph Latex Kit (300 Tests)

Contains:

Staph Latex Reagent
Negative Control Latex Rgt
2 x 7.5ml
7.5ml

7.5ml

Agglutination Cards

Mixing Sticks

PL.086B Negative Control
PL.091 Mixing Sticks