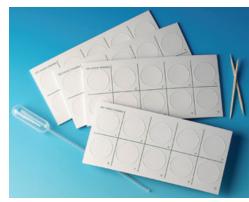

Positive CM-MP Prolex™ Blue Latex Reaction

Negative CM-MP Prolex Blue Latex Reaction

New Agglutination Card Design

An innovative kit offering a rapid, sensitive method to distinguish Staphylococcus aureus which possess coagulase (Clumping factor) and ∕or protein A, from other species of staphylococci. Prolex™ Staph gives rapid clear results within 20 seconds using blue latex particles against a white background.

Agglutination CardsMixing Sticks

Staph Latex Kit (300 Tests)

Contains:

Staph Latex Reagent
Negative Control Latex Rgt
2 x 7.5ml
7.5ml

7.5ml

Agglutination Cards

Mixing Sticks

PL.086B Negative Control
PL.091 Mixing Sticks

PL.092-48 Agglutination Cards

www.pro-lab.com

www.pro-lab.com