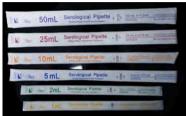

## >> Features

- Constructed of highly transparent prime virgin polystyrene
- Available in 1ml, 2ml, 5ml, 10ml, 25ml, 50ml volumes
- Each volume labeled with a different color for ease of use
- Ascending and descending graduations
- Filter at the top of each pipette prevents damage to pipettors
- Electron beam sterilized
- Non-pyrogenic, non-cytotoxic
- DNase & RNase free, human DNA free

 $\mathsf{Dimensions} = \mathsf{mm}$ 

| Cat #   | Working Volume | Color  | Sterile | Unit                                | Total     |
|---------|----------------|--------|---------|-------------------------------------|-----------|
| 07-5001 | 1.00ml         | Yellow | Yes     | 1 /Bag, 200 Bags/Pack, 4 Packs/Case | 800 /Case |
| 07-5002 | 2.00ml         | Green  | Yes     | 1 /Bag, 150 Bags/Pack, 4 Packs/Case | 600 /Case |
| 07-5005 | 5.00ml         | Blue   | Yes     | 1 /Bag, 100 Bags/Pack, 4 Packs/Case | 400 /Case |
| 07-5010 | 10.00ml        | Orange | Yes     | 1 /Bag, 100 Bags/Pack, 4 Packs/Case | 400 /Case |
| 07-5025 | 25.00ml        | Red    | Yes     | 1 /Bag, 50 Bags/Pack, 4 Packs/Case  | 200 /Case |
| 07-5050 | 50.00ml        | Purple | Yes     | 1 /Bag, 40 Bags/Pack, 4 Packs/Case  | 160 /Case |