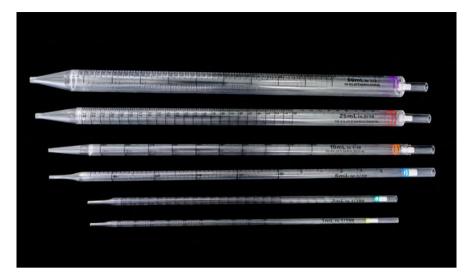

## >> Features

- Constructed of highly transparent prime virgin polystyrene
- Available in 1ml, 2ml, 5ml, 10ml, 25ml, 50ml volumes
- Each volume labeled with a different color for ease of use
- Ascending and descending graduations
- Filter at the top of each pipette prevents damage to pipettors
- Electron beam sterilized
- Non-pyrogenic, non-cytotoxic
- DNase & RNase free, human DNA free

 $\mathsf{Dimensions} = \mathsf{mm}$ 

| Cat #   | Working Volume | Color  | Sterile | Unit                                | Total     |
|---------|----------------|--------|---------|-------------------------------------|-----------|
| 07-5001 | 1.00ml         | Yellow | Yes     | 1 /Bag, 200 Bags/Pack, 4 Packs/Case | 800 /Case |
| 07-5002 | 2.00ml         | Green  | Yes     | 1 /Bag, 150 Bags/Pack, 4 Packs/Case | 600 /Case |
| 07-5005 | 5.00ml         | Blue   | Yes     | 1 /Bag, 100 Bags/Pack, 4 Packs/Case | 400 /Case |
| 07-5010 | 10.00ml        | Orange | Yes     | 1 /Bag, 100 Bags/Pack, 4 Packs/Case | 400 /Case |
| 07-5025 | 25.00ml        | Red    | Yes     | 1 /Bag, 50 Bags/Pack, 4 Packs/Case  | 200 /Case |
| 07-5050 | 50.00ml        | Purple | Yes     | 1 /Bag, 40 Bags/Pack, 4 Packs/Case  | 160 /Case |