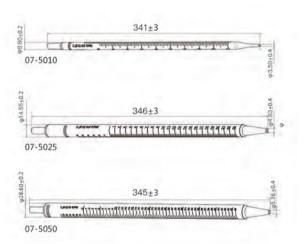

 $\mathsf{Dimensions} = \mathsf{mm}$ 

| Cat #   | Working Volume | Color  | Sterile | Unit                                | Total     |
|---------|----------------|--------|---------|-------------------------------------|-----------|
| 07-5001 | 1.00ml         | Yellow | Yes     | 1 /Bag, 200 Bags/Pack, 4 Packs/Case | 800 /Case |
| 07-5002 | 2.00ml         | Green  | Yes     | 1 /Bag, 150 Bags/Pack, 4 Packs/Case | 600 /Case |
| 07-5005 | 5.00ml         | Blue   | Yes     | 1 /Bag, 100 Bags/Pack, 4 Packs/Case | 400 /Case |
| 07-5010 | 10.00ml        | Orange | Yes     | 1 /Bag, 100 Bags/Pack, 4 Packs/Case | 400 /Case |
| 07-5025 | 25.00ml        | Red    | Yes     | 1 /Bag, 50 Bags/Pack, 4 Packs/Case  | 200 /Case |
| 07-5050 | 50.00ml        | Purple | Yes     | 1 /Bag, 40 Bags/Pack, 4 Packs/Case  | 160 /Case |