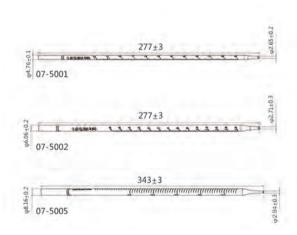

 $\mathsf{Dimensions} = \mathsf{mm}$ 

| Cat #   | Working Volume | Color  | Sterile | Unit                                | Total     |
|---------|----------------|--------|---------|-------------------------------------|-----------|
| 07-5001 | 1.00ml         | Yellow | Yes     | 1 /Bag, 200 Bags/Pack, 4 Packs/Case | 800 /Case |
| 07-5002 | 2.00ml         | Green  | Yes     | 1 /Bag, 150 Bags/Pack, 4 Packs/Case | 600 /Case |
| 07-5005 | 5.00ml         | Blue   | Yes     | 1 /Bag, 100 Bags/Pack, 4 Packs/Case | 400 /Case |
| 07-5010 | 10.00ml        | Orange | Yes     | 1 /Bag, 100 Bags/Pack, 4 Packs/Case | 400 /Case |
| 07-5025 | 25.00ml        | Red    | Yes     | 1 /Bag, 50 Bags/Pack, 4 Packs/Case  | 200 /Case |
| 07-5050 | 50.00ml        | Purple | Yes     | 1 /Bag, 40 Bags/Pack, 4 Packs/Case  | 160 /Case |