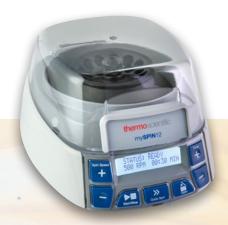

#### Thermo Scientific™ mySPIN™ 12 Mini Centrifuge

- Compact design
- Easy to operate
- Quiet operation, low vibration
- Tool-free, quick rotor exchange
- Quick-spin feature
- Safety features: imbalance and tilt safety cut-out; safety interlock lid prevents opening while rotor is turning
- Able to perform fast spins with higher RCF requirements up to 9,800 x g
- Back-lit, customizable display can be set for rpm or RCF

Packed with possibilities, the Thermo Scientific mySPIN 12 Mini Centrifuge is designed to give you maximum speed and flexibility in a minimized footprint. Its compact, ergonomic design fits on any workstation and is comfortable and easy for anyone to operate. Safety features help ensure it will not operate when the lid is open, a rotor is jammed, or the unit is out of balance. Ideal for most protocols requiring fast spins (12,500 rpm / 9,800 x g), and appropriate for PCR, microfilter cell separation, and HPLC protocols.