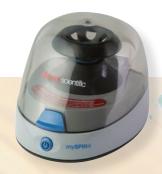

#### Thermo Scientific™ mySPIN™ 6 Mini Centrifuge

- Compact design
- Easy to operate
- Quiet operation, low vibration
- Tool-free, quick rotor exchange
- Quick-spin feature
- Safety features: unit will not operate without lid in place
- Palm-shaped lid for left- or right-handed users
- Quick tube extraction

Bring efficiency and user comfort to your lab stations with the Thermo Scientific mySPIN 6 Mini Centrifuge. Ergonomic design, tool-free rotors, and quick-spin options make it fast and easy to use. Efficient, compact footprint fits into a variety of workstations. Ideal for microfilter cell separations and HPLC samples, with adapters to accommodate all major microtube and PCR tube styles