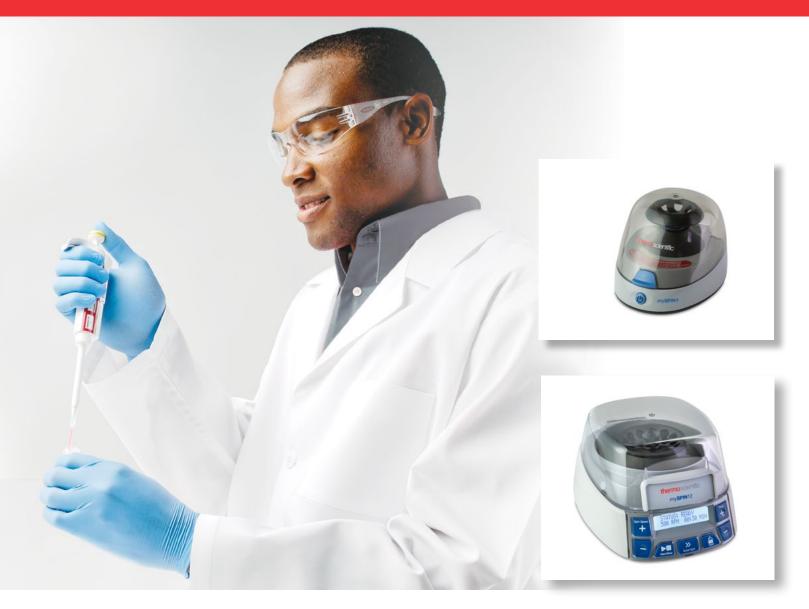

# Thermo Scientific mySPIN 12 and mySPIN 6 Mini Centrifuges

#### Thermo Scientific™ mySPIN™ 12 Mini Centrifuge

- Compact design
- Easy to operate
- Quiet operation, low vibration
- Tool-free, quick rotor exchange
- Quick-spin feature
- Safety features: imbalance and tilt safety cut-out; safety interlock lid prevents opening while rotor is turning
- Able to perform fast spins with higher RCF requirements up to 9,800 x g
- Back-lit, customizable display can be set for rpm or RCF

#### Thermo Scientific™ mySPIN™ 6 Mini Centrifuge

- Compact design
- Easy to operate
- Quiet operation, low vibration
- Tool-free, quick rotor exchange
- Quick-spin feature
- Safety features: unit will not operate without lid in place
- Palm-shaped lid for left- or right-handed users
- Quick tube extraction